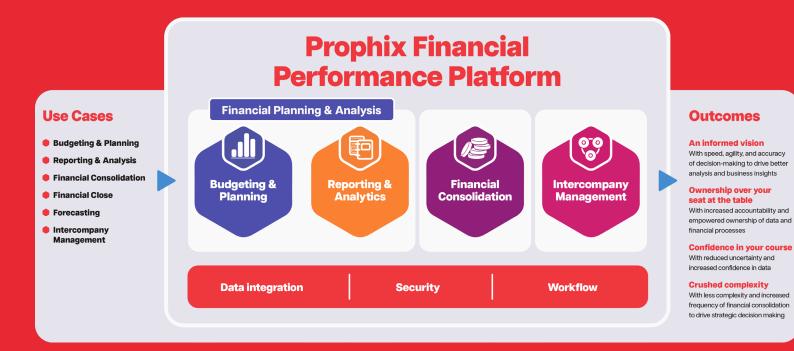

#### Simplify and transform processes in the Office of the CFO

## Prophix and Deltek trusted by strategic finance teams

#### **About Prophix**

Ambitious finance leaders use Prophix to drive progress. By improving the speed and accuracy of decision making, Prophix's Financial Performance Platform elevates the talents of finance teams to do their best work. Crush complexity, reduce uncertainty, and illuminate insights with access to best-in-class Al insights and planning, budgeting, forecasting, reporting, and consolidation functionalities. Prophix is a private company, backed by Hg Capital, a leading investor in software and services businesses. More than 2,500 active customers across the globe rely on Prophix to achieve organizational success. Additional information at www.prophix.com.